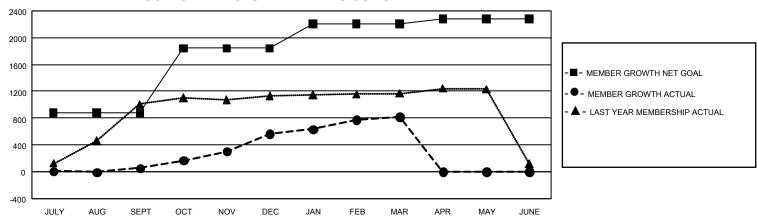

## GMT Constitutional Area 5 - C, Group A

REPORT DOES NOT INCLUDE CLUBS IN UNDISTRICTED AREAS.

| Clubs                 |               |           |               | Members               |                         |                         |                                              |
|-----------------------|---------------|-----------|---------------|-----------------------|-------------------------|-------------------------|----------------------------------------------|
| RESULTS FOR 2021-2022 |               |           |               | RESULTS FOR 2021-2022 |                         |                         |                                              |
| QUARTER               | NEW CLUB GOAL | NEW CLUBS | DROPPED CLUBS | QUARTER MEI           | MBER GROWTH NET<br>GOAL | MEMBER GROWTH<br>ACTUAL | DROPPED MEMBERS ACTUAL (including transfers) |
| JULY/AUG/SEPT         | 6             | 0         | 1             | JULY/AUG/SEPT         | 881                     | 227                     | 80                                           |
| OCT/NOV/DEC           | 3             | 0         | 0             | OCT/NOV/DEC           | 961                     | 592                     | 49                                           |
| JAN/FEB/MAR           | 9             | 0         | 0             | JAN/FEB/MAR           | 364                     | 283                     | 25                                           |
| APR/MAY/JUNE          | 15            | 0         | 0             | APR/MAY/JUNE          | 75                      | 0                       | 0                                            |

## GOALS AND ACTUAL MEMBERS CUMULATIVE

| DROPPED CLUBS: 1 |     | 230 CLUBS OF 343 ADDED 1   | GENDER DISTRIBUTION                |                |  |
|------------------|-----|----------------------------|------------------------------------|----------------|--|
|                  |     | OR MORE NEW MEMBERS        | MALE                               | 4,851 (61.28%) |  |
|                  |     |                            | FEMALE                             | 3,065 (38.72%) |  |
| DROPPED MEMBERS  |     |                            | NON BINARY                         | 0 (0.00%)      |  |
| DECEASED         | 2   |                            | PREFER NOT TO ANSWER               | 0 (0.00%)      |  |
| CLUB CANCELLED   | 1   |                            | TOTAL FAMILY UNIT MEMBERS          | 482            |  |
| OTHER            | 151 | CLICK HERE FOR             |                                    |                |  |
| TOTAL            | 154 | CUMULATIVE MEMBERSHIP DATA | FAMILY MEMBERS PAYING HALF DUES 24 |                |  |