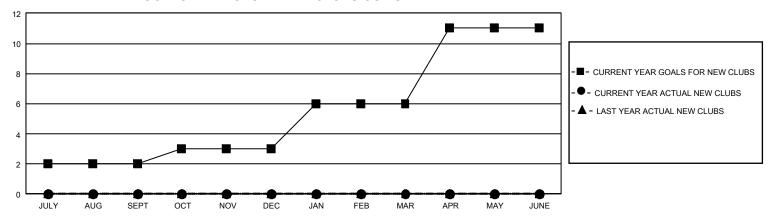

## GMT Constitutional Area 5 - C, Group A

REPORT DOES NOT INCLUDE CLUBS IN UNDISTRICTED AREAS.

| Clubs                 |               |           |               | Members               |                         |                         |                                              |
|-----------------------|---------------|-----------|---------------|-----------------------|-------------------------|-------------------------|----------------------------------------------|
| RESULTS FOR 2021-2022 |               |           |               | RESULTS FOR 2021-2022 |                         |                         |                                              |
| QUARTER               | NEW CLUB GOAL | NEW CLUBS | DROPPED CLUBS | QUARTER MEI           | MBER GROWTH NET<br>GOAL | MEMBER GROWTH<br>ACTUAL | DROPPED MEMBERS ACTUAL (including transfers) |
| JULY/AUG/SEPT         | 6             | 0         | 1             | JULY/AUG/SEPT         | 881                     | 227                     | 80                                           |
| OCT/NOV/DEC           | 3             | 0         | 0             | OCT/NOV/DEC           | 961                     | 592                     | 49                                           |
| JAN/FEB/MAR           | 9             | 0         | 0             | JAN/FEB/MAR           | 364                     | 283                     | 25                                           |
| APR/MAY/JUNE          | 15            | 0         | 0             | APR/MAY/JUNE          | 75                      | 0                       | 0                                            |

## GOALS AND ACTUAL NEW CLUBS CUMULATIVE